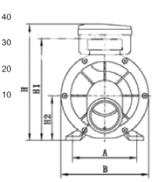

| model<br>code | max<br>Head(m) | max<br>Lpm | input<br>kW | output<br>kW | output<br>HP | amps | size LxWxH  | weight<br>(kg) |
|---------------|----------------|------------|-------------|--------------|--------------|------|-------------|----------------|
| BBSF02        | 7.5            | 150        | 0.25        | 0.19         | 0.25         | 1.6  | 317x153x191 | 5.1            |
| BBSF03        | 10.0           | 180.0      | 0.37        | 0.26         | 0.35         | 2.0  | 317x153x191 | 5.9            |
| BBSF05        | 12.0           | 250.0      | 0.55        | 0.37         | 0.5          | 3.2  | 347x156x205 | 7.9            |
| BBSF10        | 13.0           | 335.0      | 0.9         | 0.75         | 1.0          | 4.6  | 347x156x205 | 9.1            |