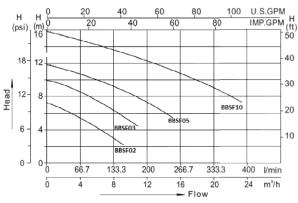

| model<br>code | max<br>Head(m) | max<br>Lpm | input<br>kW | output<br>kW | output<br>HP | amps | size LxWxH  | weight<br>(kg) |
|---------------|----------------|------------|-------------|--------------|--------------|------|-------------|----------------|
| BBSF02        | 7.5            | 150        | 0.25        | 0.19         | 0.25         | 1.6  | 317x153x191 | 5.1            |
| BBSF03        | 10.0           | 180.0      | 0.37        | 0.26         | 0.35         | 2.0  | 317x153x191 | 5.9            |
| BBSF05        | 12.0           | 250.0      | 0.55        | 0.37         | 0.5          | 3.2  | 347x156x205 | 7.9            |
| BBSF10        | 13.0           | 335.0      | 0.9         | 0.75         | 1.0          | 4.6  | 347x156x205 | 9.1            |

## Performance Curves