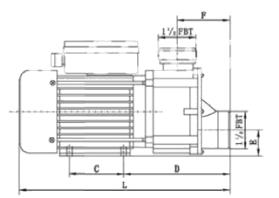

| model<br>code | max<br>Head(m) | max<br>Lpm | input<br>kW | output<br>kW | output<br>HP | amps | size LxWxH  | weight<br>(kg) |
|---------------|----------------|------------|-------------|--------------|--------------|------|-------------|----------------|
| BBSF02        | 7.5            | 150        | 0.25        | 0.19         | 0.25         | 1.6  | 317x153x191 | 5.1            |
| BBSF03        | 10.0           | 180.0      | 0.37        | 0.26         | 0.35         | 2.0  | 317x153x191 | 5.9            |
| BBSF05        | 12.0           | 250.0      | 0.55        | 0.37         | 0.5          | 3.2  | 347x156x205 | 7.9            |
| BBSF10        | 13.0           | 335.0      | 0.9         | 0.75         | 1.0          | 4.6  | 347x156x205 | 9.1            |